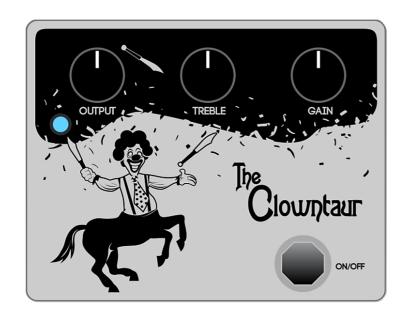

# The Clowntaur

### BOOST/OD

#### **OUTPUT:**

THE BOOST AND/OR VOLUME OF YOUR SIGNAL.

#### TREBLE:

THIS KNOB ALLOWS YOU TO SHAPE THE TONE TO YOUR TASTE.

#### **GAIN:**

THAT CONTROL SETS
THE AMOUNT OF
SATURATION APPLIED
TO YOUR CLEAN
SIGNAL BY BLENDING
THE DRIVE WITH THE
CLEAN PROGRESSIVELY