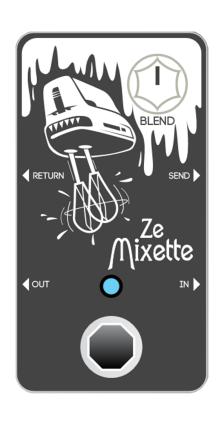

# Ze Mixette

TRUE BYPASS FX LOOP W/BLEND

#### **BLEND:**

THIS KNOB MIXES A
SINGLE EFFECT, OR A
COMPLETE FX CHAIN
WITH YOUR SIGNAL PATH.

## ON/OFF FOOTSWITCH:

OFF POSITION: REAL TRUE BYPASS. NO ALTERATION TO YOUR SOUND

ON POSITION: THE WHOLE FX CHAIN (OR SINGLE EFFECT) IS ADDED TO YOUR SIGNAL ACCORDING TO THE 'BI FND' POSITION.

#### **RECOMMANDATIONS:**

- VERY USEFUL TO FIRE UP MULTIPLE PEDALS IN A SINGLE SWITCHING
- USE IT AS A SOLO WET/BOOST OR AS A SPACE SOUND
- "BLEND" AT ZERO = 100% FX CHAIN MIXED
- "BLEND" AT MAX = 0% FX CHAIN MIXED
- "BLEND" AT 12 O'CLOCK = 50% FX CHAIN MIXED
- BE CREATIVE, SKY IS THE LIMIT!
- \* 9V ADAPTER REQUIRED (REGULAR CENTER NEGATIVE)